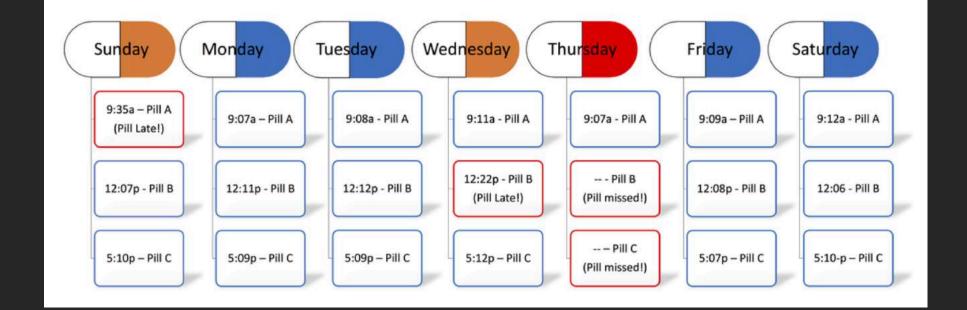

# **Tracks your success**

| Slot | Schedule Time | Time     | Status  |
|------|---------------|----------|---------|
| 1.   | 9:00 am       | 9:11 am  | On Time |
| 2    | 12:00 pm      | 12:22 pm | Late    |
| 3    | 5:00 pm       | 5:12 pm  | On Time |
|      |               |          |         |
|      |               |          |         |
|      |               |          |         |