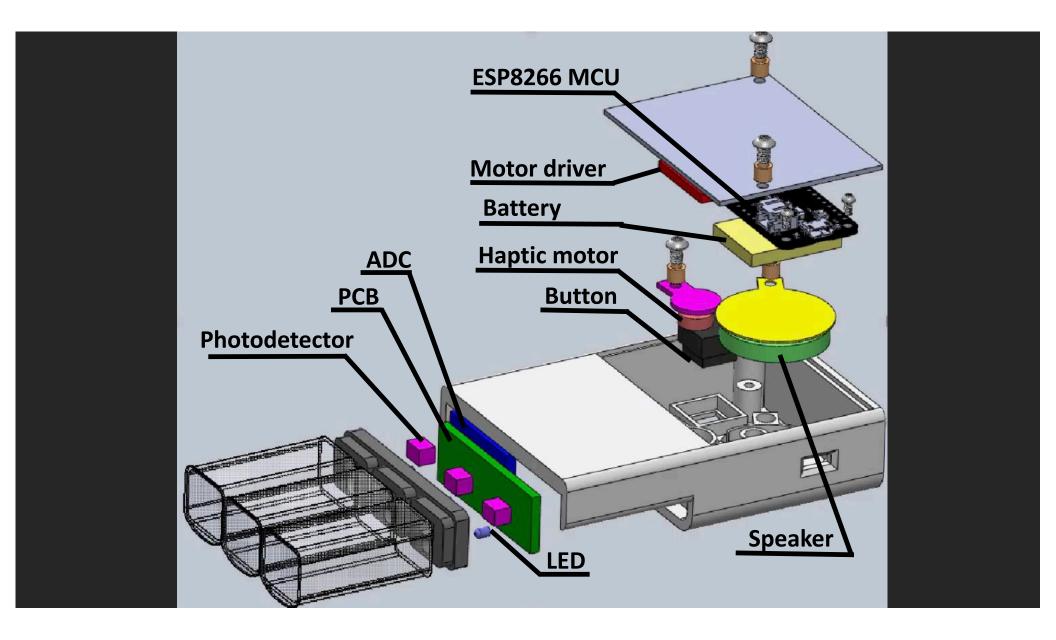

Jun<br>7<br>Wed        | Take Pill 2   I2:00pm-12:00pm   Read more     |  |  |  |  |  |
| Jun<br><b>7</b><br>Wed | Take Pill 3   • 4:00pm-4:00pm   • Read more   |  |  |  |  |  |

# **Tracks your success**

| Slot | Schedule Time | Time     | Status  |
|------|---------------|----------|---------|
| 1.   | 9:00 am       | 9:11 am  | On Time |
| 2    | 12:00 pm      | 12:22 pm | Late    |
| 3    | 5:00 pm       | 5:12 pm  | On Time |
|      |               |          |         |
|      |               |          |         |
|      |               |          |         |



#### Why RX.go

- Pill adherence for people on the go
- Build better habits
- Stay healthy

### Acknowledgements

Shenli Ernesto Sean Follmer Alex Olwal

#### Thank you for your time

# Questions?

## Backup slides









#### Visualize



- sound on by Perametade Games from the Noun Project
- sound waves by Symbolon from the Noun Project
- Light Bulb by Numero Uno from the Noun Project