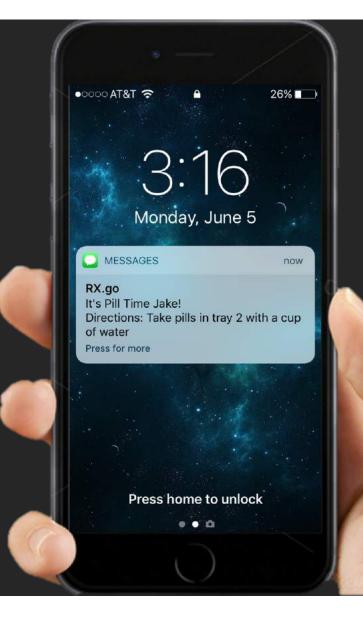

# Suggests how

# Knows your schedule

| June 2017 Today     |               |                      |              |                 |          |                      |  |  |
|---------------------|---------------|----------------------|--------------|-----------------|----------|----------------------|--|--|
| Sun<br>4            | Mon<br>5<br>• | тие<br><b>б</b><br>• | Wed<br>7<br> | Thu<br><b>8</b> | Fri<br>9 | <sup>Sat</sup><br>10 |  |  |
| 10:00am Take pill   |               |                      |              |                 |          |                      |  |  |
| 12:00pm Take Pill 2 |               |                      |              |                 |          |                      |  |  |
| 5:00pm Take Pill 3  |               |                      |              |                 |          |                      |  |  |