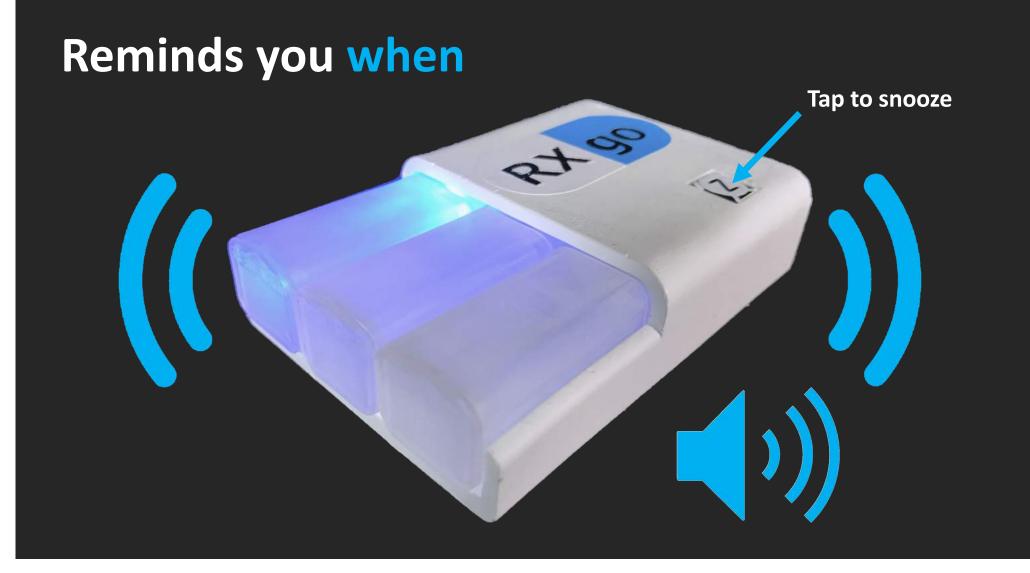

# Knows your schedule

| June 2017 Today     |               |                      |              |                 |          |                      |  |  |
|---------------------|---------------|----------------------|--------------|-----------------|----------|----------------------|--|--|
| Sun<br>4            | Mon<br>5<br>• | тие<br><b>б</b><br>• | Wed<br>7<br> | Thu<br><b>8</b> | Fri<br>9 | <sup>Sat</sup><br>10 |  |  |
| 10:00am Take pill   |               |                      |              |                 |          |                      |  |  |
| 12:00pm Take Pill 2 |               |                      |              |                 |          |                      |  |  |
| 5:00pm Take Pill 3  |               |                      |              |                 |          |                      |  |  |