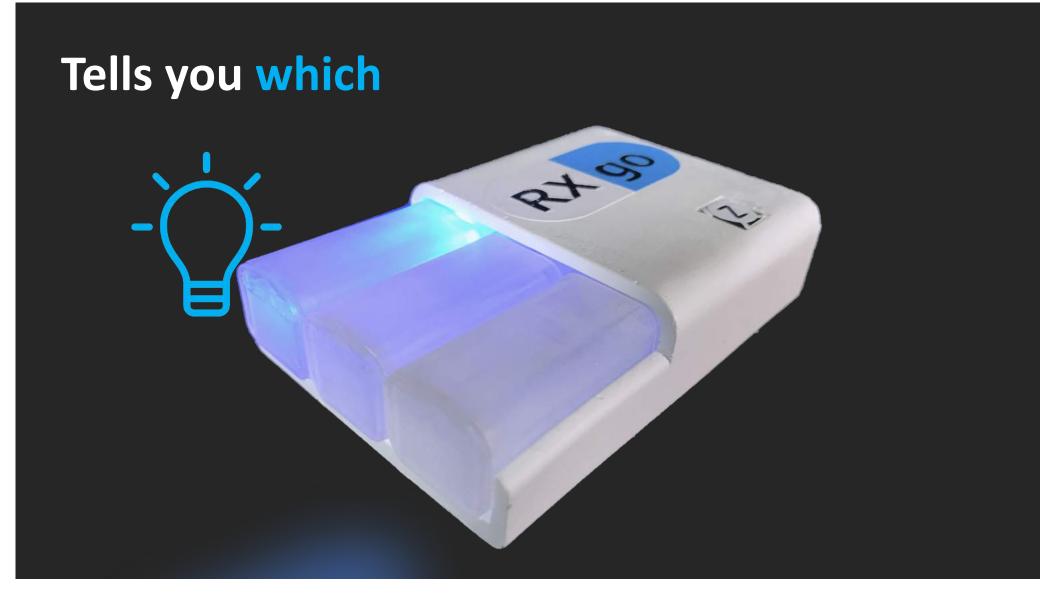

"More than half of Americans take two prescription medications, and 20% of Americans are on at least five prescription medications" (Mayo Clinic, 2013)

RX

Between \$100B and \$300B of avoidable healthcare costs are attributed to medication nonadherance in the US annually



#### Americans are busier than ever. Health is just as important as ever.









# Suggests how





# Knows your schedule

| June 2017 Today     |               |                      |              |                 |          |                      |  |  |
|---------------------|---------------|----------------------|--------------|-----------------|----------|----------------------|--|--|
| Sun<br>4            | Mon<br>5<br>• | тие<br><b>б</b><br>• | Wed<br>7<br> | Thu<br><b>8</b> | Fri<br>9 | <sup>Sat</sup><br>10 |  |  |
| 10:00am Take pill   |               |                      |              |                 |          |                      |  |  |
| 12:00pm Take Pill 2 |               |                      |              |                 |          |                      |  |  |
| 5:00pm Take Pill 3  |               |                      |